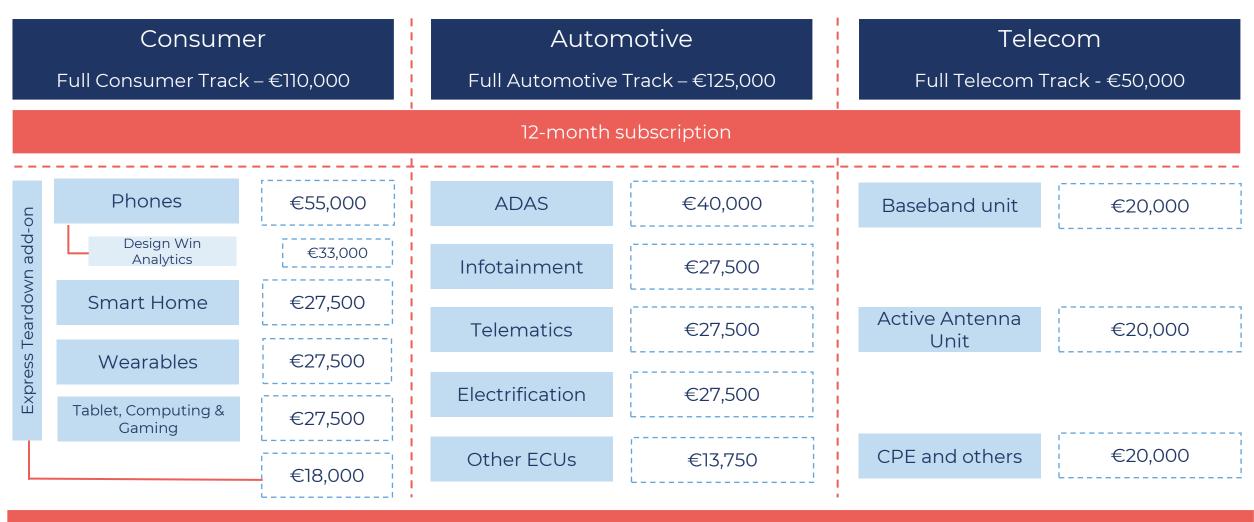

#### **TEARDOWN TRACKS**

Teardown Tracks are an annual subscription service providing full BoM cost, assembly process, and block diagram insights of the most innovative electronic systems from major OEMs.

Yole Group's Teardown Tracks include 3 vertical markets (Consumer, Automotive, and Telecom) and 12 modules.

# ANNUAL SUBSCRIPTION – TEARDOWN TRACKS

12-month subscription

\* Multi-user license pricing available