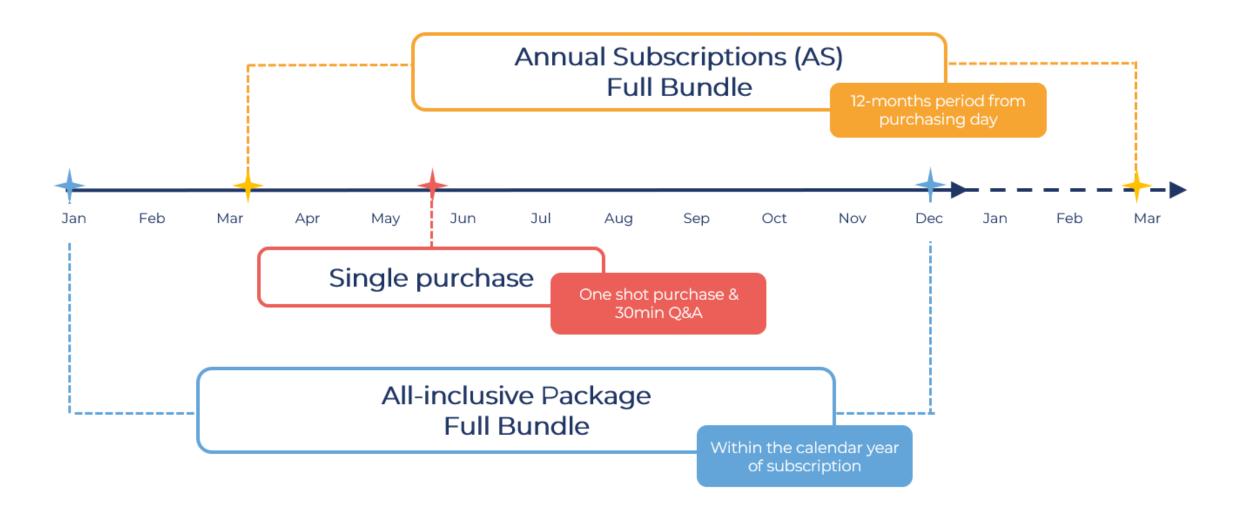

# ANNUAL SUBSCRIPTION – TEARDOWN TRACKS

12-month subscription

\* Multi-user license pricing available